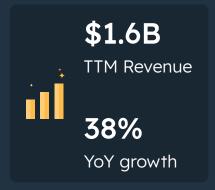

### HubSpot at a Glance Q3 2022

#### Strong Revenue Growth

#### **Strong Revenue Growth**