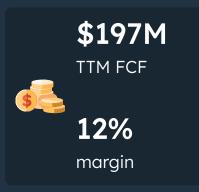

### HubSpot at a Glance Q3 2022

#### Strong Profitability, FCF + Cash

#### **Increasing Free Cash Flow Generation**