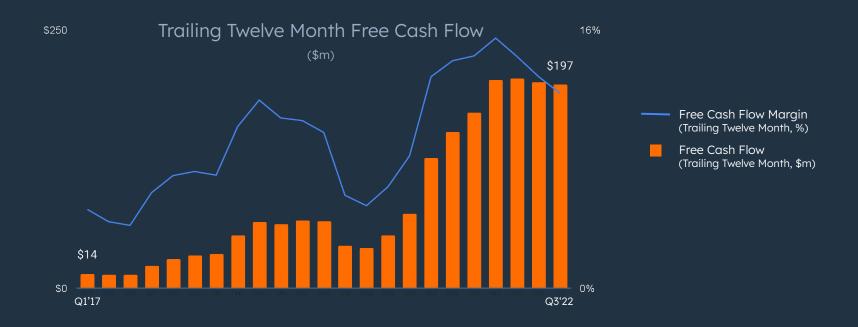

#### Strong Profitability, FCF + Cash

#### **Increasing Free Cash Flow Generation**