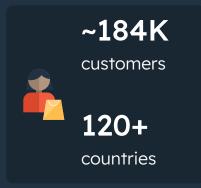

#### HubSpot at a Glance

<sup>&</sup>lt;sup>1</sup> YoY growth based on trailing twelve month period as of Q2 2023, compared to prior trailing twelve month period as of Q2 2022.

<sup>&</sup>lt;sup>2</sup> FCF = Free Cash Flow is a non-GAAP metric. Please refer to the end of this presentation for a reconciliation of GAAP to non-GAAP figures.