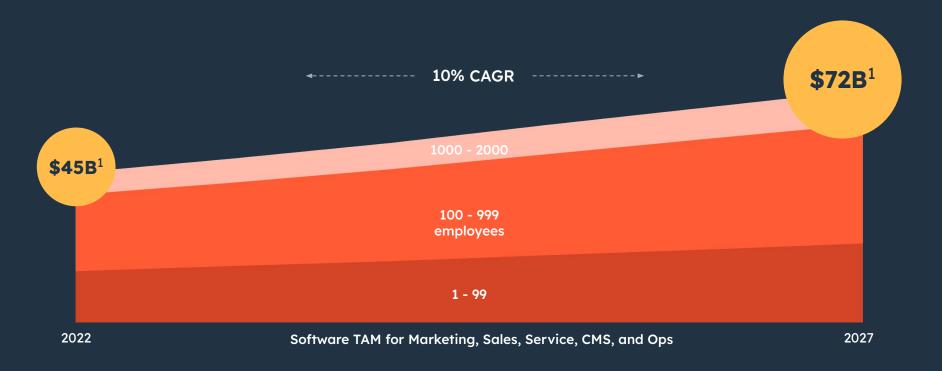

### Our TAM is large and expanding

<sup>&</sup>lt;sup>1</sup> Includes Total Addressable Market for software in HubSpot's core product groups including Marketing Hub, Sales Hub, Service Hub, Operations Hub and CMS Hub. Does not include Commerce and Payments TAM. Source: IDC and HubSpot estimates as of 9/7/2022.