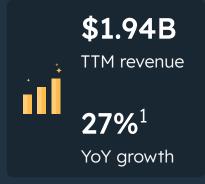

#### HubSpot at a Glance

<sup>&</sup>lt;sup>1</sup> YoY growth based on trailing twelve month period as of Q2 2023, compared to prior trailing twelve month period as of Q2 2022.

<sup>&</sup>lt;sup>2</sup> FCF = Free Cash Flow is a non-GAAP metric. Please refer to the end of this presentation for a reconciliation of GAAP to non-GAAP figures.