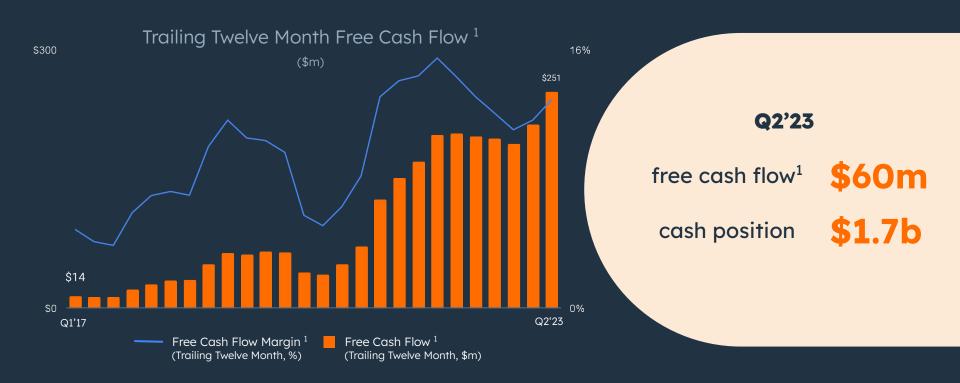

### **Increasing Free Cash Flow Generation**

<sup>&</sup>lt;sup>1</sup> Free cash flow is a non-GAAP metric and is defined as cash and cash equivalents provided by (used in) operating activities less purchases of property and equipment and capitalization of software development costs. Please refer to the end of this presentation for a reconciliation of GAAP to non-GAAP figures.