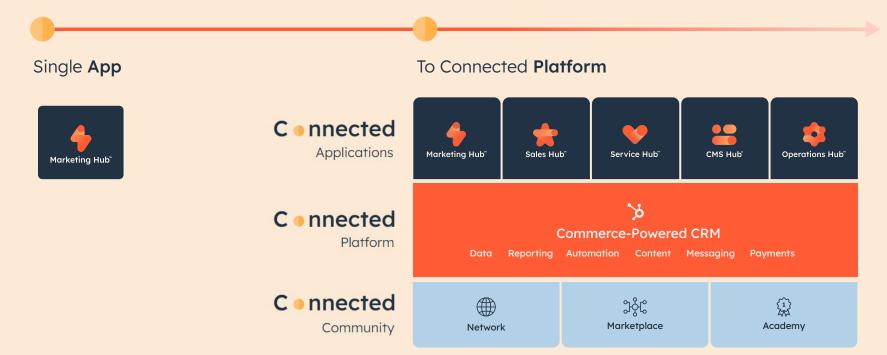

# To Help our Customers Make Connections, We've Transformed From A **Single App To Platform**