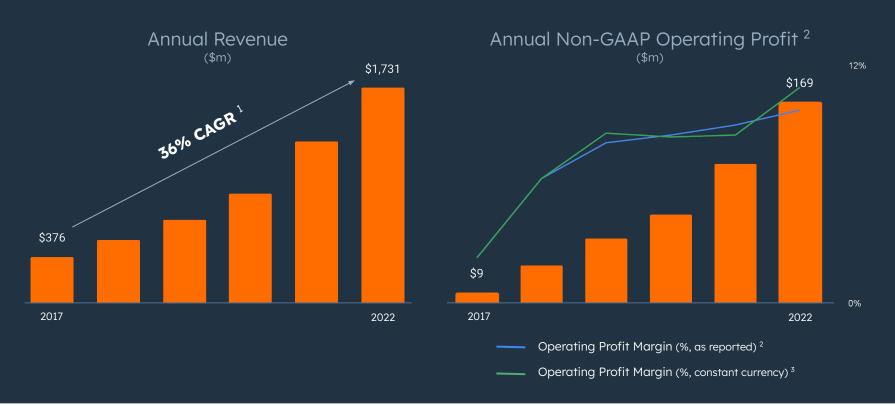

### Strong Track Record of Profitable Growth

<sup>&</sup>lt;sup>1</sup> CAGR: compound annual growth rate. Based on as-reported revenue from 2017 to 2022. <sup>2</sup> See definition and reconciliation of non-GAAP operating income in appendix.

<sup>&</sup>lt;sup>3</sup> Excludes the impact of foreign currency fluctuations and is presented by converting current and comparative prior period operating results for entities reporting in currencies other than U.S. Dollars into U.S. Dollars at constant exchange rates.