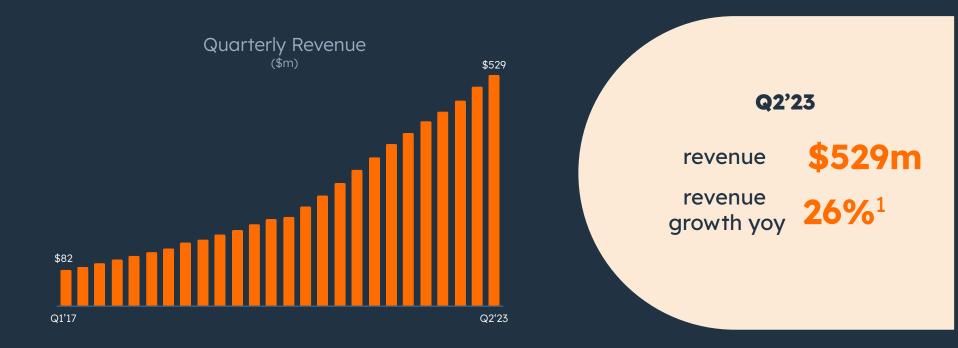

### Strong Revenue Growth

<sup>&</sup>lt;sup>1</sup> Excludes impact of foreign currency. Q2'23 revenue growth was 25% as reported and 26% in constant currency. Constant Currency is presented by converting current and comparative prior period operating results for entities reporting in currencies other than U.S. Dollars into U.S. Dollars at constant exchange rates rather than actual exchange rates in effect during the respective period.