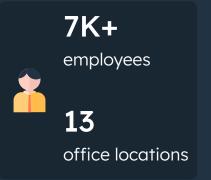

#### HubSpot at a Glance

<sup>&</sup>lt;sup>1</sup> YoY growth based on trailing twelve month period as of Q2 2023, compared to prior trailing twelve month period as of Q2 2022.

<sup>&</sup>lt;sup>2</sup> FCF = Free Cash Flow is a non-GAAP metric. Please refer to the end of this presentation for a reconciliation of GAAP to non-GAAP figures.