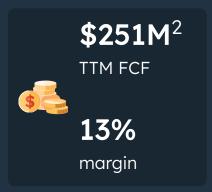

#### HubSpot at a Glance

<sup>&</sup>lt;sup>1</sup> YoY growth based on trailing twelve month period as of Q2 2023, compared to prior trailing twelve month period as of Q2 2022.

<sup>&</sup>lt;sup>2</sup> FCF = Free Cash Flow is a non-GAAP metric. Please refer to the end of this presentation for a reconciliation of GAAP to non-GAAP figures.