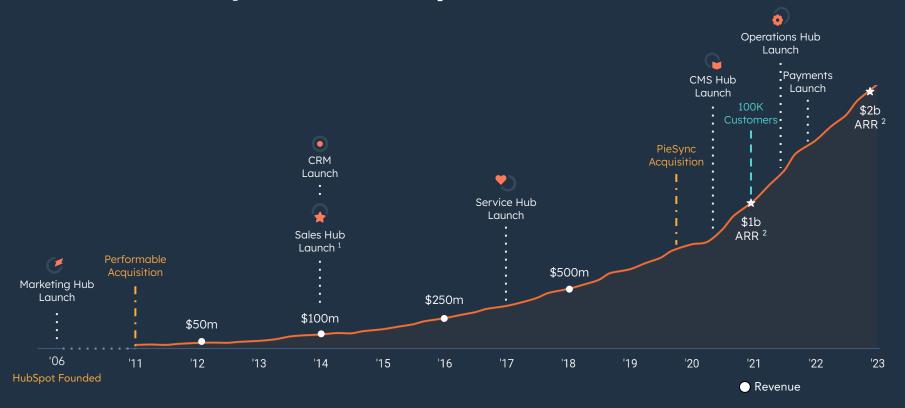

### The HubSpot Journey

 $<sup>^{1}</sup>_{\circ}$  Sales Hub originally launched and branded as "Sidekick".

<sup>2</sup> ARR: Annual Recurring Revenue.