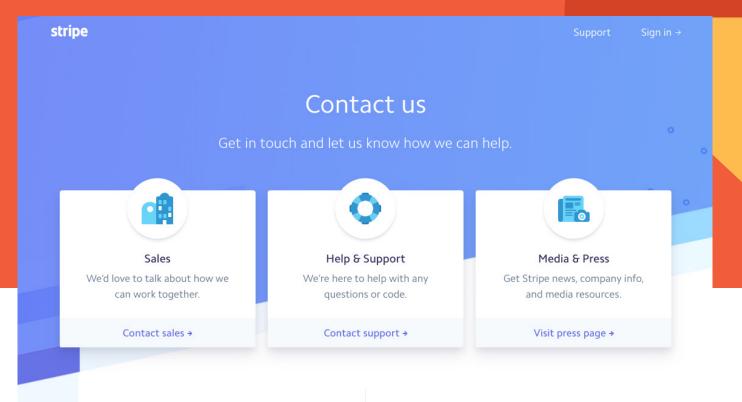

### тесн Stripe

Join us on IRC If you have technical questions, chat live with developers in **#stripe** on **freenode**. General communication For general queries, including partnership opportunities, please email info@stripe.com

Stripe uses a clean and minimal card design to point visitors in the right direction: sales, help & support, or media & press. Below it included a live chat option, alongside a more general outreach email alias.

The page is easy to navigate, while providing plenty of context for those looking to self-educate a bit before determining whether or not they need to hop on a call or send an email.