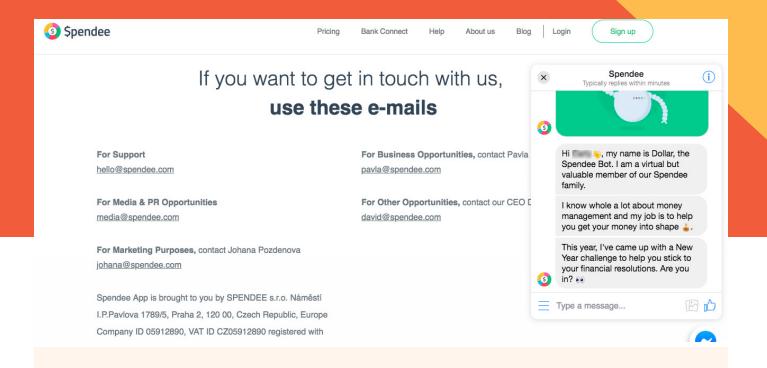

### finance Spendee

Spendee's contact page is fairly straightforward, covering all of the essential information to help visitors get in touch. The interesting element? The Facebook Messenger bot at the bottom. When prompted, this bot strikes up an engaging conversation to help visitors familiarize themselves with what Spendee has to offer.