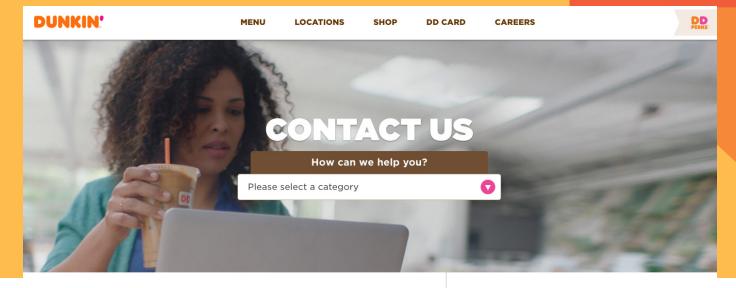

### FOOD & BEV Dunkin Donuts

Dunkin's contact page boasts a helpful search box with the phrase, "How can we help you?" displayed prominently above it. This feature signals to visitors they the folks at Dunkin' Donuts are here for them.

Below the box, visitors can find quick answers to frequently asked questions. Basic contact information – mailing address, feedback phone line, etc. — is tucked away into a simple dropdown menu to ensure a digestible design experience.