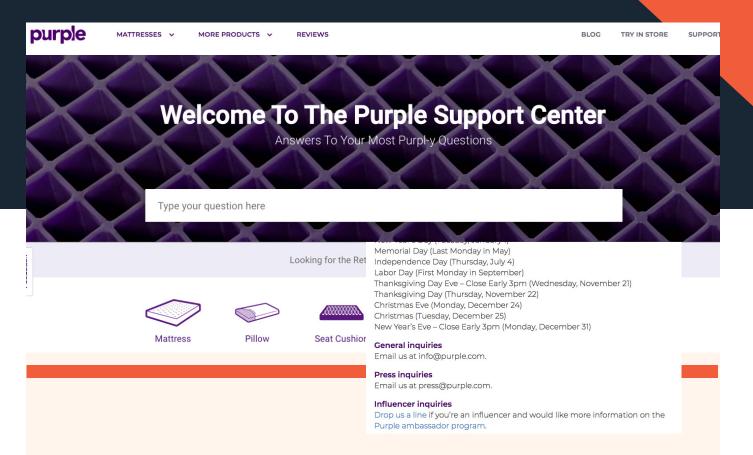

### retail Purple Mattresses

Purple's contact page covers a whole lot of information – yet it still feels easily navigable. One small inclusion that we think is worth highlighting?

The decision to include a list of dates that the company will be closed to observe holidays, as this is commonly difficult information to uncover with certainty in any other instance.