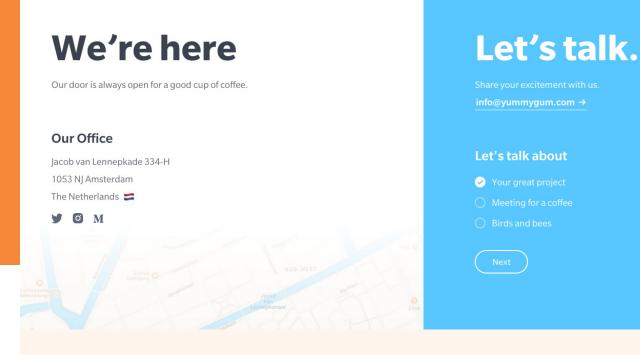

### AGENCY Yummygum

This design studio from Amsterdam has a charming split-screen contact page. On the left, visitors will find basic location information, as well as links to the studio's social channels.

On the right, a clickable email address pulls up an open message in your respective email client, making for a seamless transaction. If visitors prefer to a provide a bit more context surrounding their outreach, they can choose what they'd like to talk about from three options that highlight the brand's personality: your great project, meeting for a coffee, or the birds and the bees.