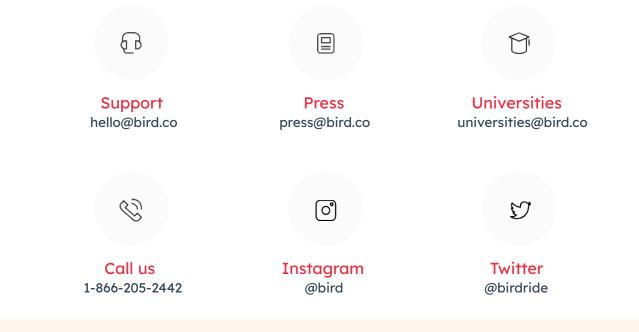

# TRANSPORTATION Bird

Bird is an electric scooter rental service on a mission to introduce the public to clean, car-free transportation. Bird's minimalist contact page included quick links to reach out via phone or email – as well as specified contact points for press and universities.