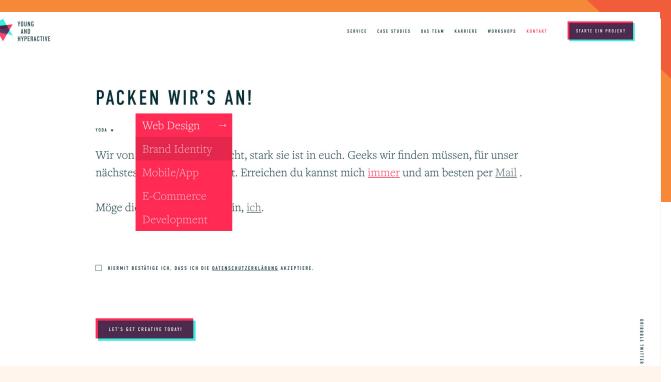

## AGENCY Young and Hyperactive

This Germany-based branding and digital design agency chose to employ an interactive, natural language form on its contact page, creating a friendly experience for prospective clients.

The form also highlights a bit of the brand's personality and creativity by allowing those filling it out to choose different personas – a cowboy, a pirate, Yoda, etc. – that automatically adjust the tone of the form. For example, selecting "cowboy" triggers a "howdy" sign off for your message.